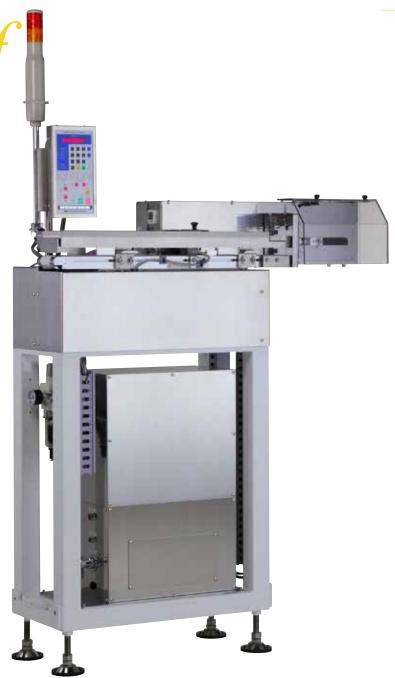

## **CD-870 CARD DISPENSER**

A variety of workpieces can be dispensed as well as cards.

#### Features

O Designed to pick & dispense cardboard, tray, lid, and flat sachet.

- Automatic dispensing at synchronized line speed by receiving signals from equipment such as packing machine.
- $\bigcirc$  Patent registered cam-rack adopted for drive mechanism achieved compact & smooth movement.
- $\bigcirc$  Ultra slim and compact body.