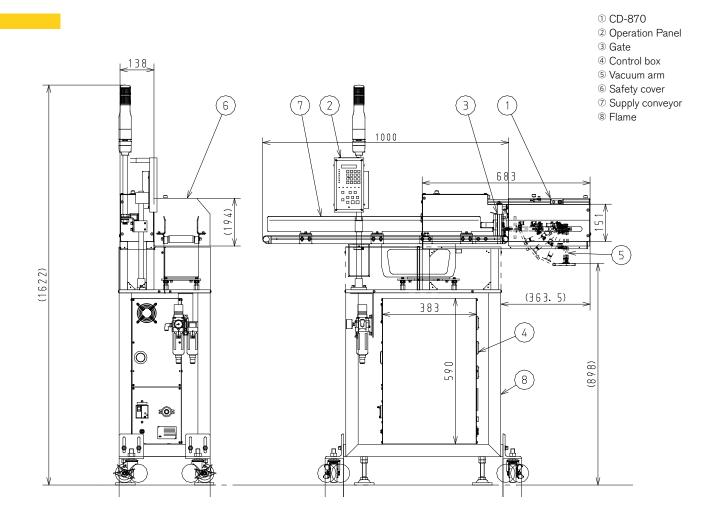

k adopted for drive mechanism achieved compact & smooth movement.
- $\bigcirc$  Ultra slim and compact body.

### PACK DISPENSING SYSTEM



#### 仕様

| Capacity       | Max. 120pcs/minute                                |
|----------------|---------------------------------------------------|
| Workpiece      | Width :30 $\sim$ 100mm<br>Length :30 $\sim$ 100mm |
| Power          | 3¢ AC200V 50/60Hz 1.0kVA                          |
| Air supply     | 0.5Mpa 110 ℓ/min (ANR) dry air                    |
| Machine weight | Approx.100kg                                      |

※ 1. Excluding conveyor, frame and safety cover

% 2. Conveyor, frame, and safety cover are designed according to workpiece size and stock quantity.

% 3. Delivery time will be required for made-to-order product.

#### 概略図





# Lending "hands" to replace human hands.

https://www.mitsuhashi-corp.co.jp

#### 株式会社 三橋製作所

- Head Office/
  Factory
- Tokyo Office/
  Overseas Sales Division
- Kyushu Office

#### **MITSUHASHI CORPORATION**

1 Sekizan-cho Yamanouchi Ukyo-ku Kyoto 615-0082 Japan TEL:+81-75-316-3300 FAX:+81-75-313-7595

Yoshikuni Komagata Bldg. 9F 2-4-11 Komagata Taitoh-ku Tokyo 111-0043 Japan TEL:+81-3-3847-9751 FAX:+81-3-3847-9753

Minamikindai Building 6F, 4-2-10 Hakataekiminami Hakata-ku Fukuoka 812-0016 Japan TEL:+81-92-476-3800 FAX:+81-92-476-3801