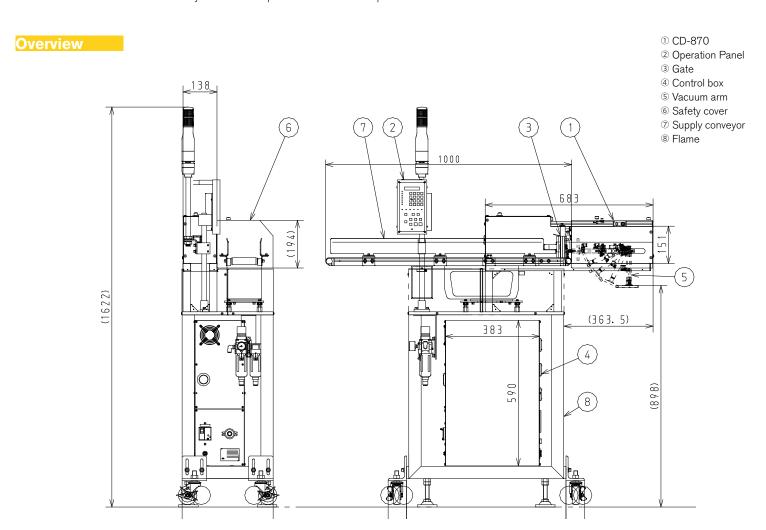

## **PACK DISPENSING SYSTEM**

| Capacity       | Max. 120pcs/minute                      |
|----------------|-----------------------------------------|
| Workpiece      | Width :30 ~ 100mm<br>Length :30 ~ 100mm |
| Power          | 3ф AC200V 50/60Hz 1.0kVA                |
| Air supply     | 0.5Mpa 110 ℓ/min (ANR) dry air          |
| Machine weight | Approx.100kg                            |

- \* 1. Excluding conveyor, frame and safety cover
- \* 2. Conveyor, frame, and safety cover are designed according to workpiece size and stock quantity.
- \* 3. Delivery time will be required for made-to-order product.