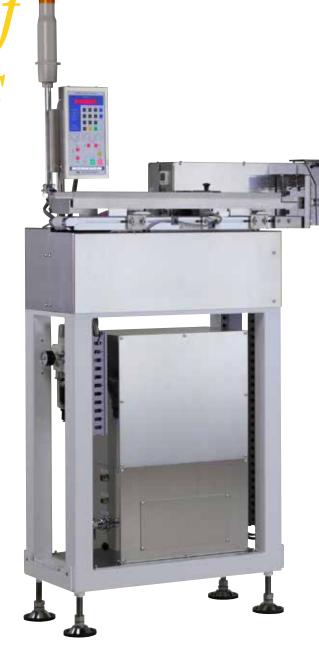

# **CD-870 CARD DISPENSER**

A variety of workpieces can be dispensed as well as cards.

### Features

- Obesigned to pick & dispense cardboard, tray, lid, and flat sachet.
- O Automatic dispensing at synchronized line speed by receiving signals from equipment such as packing machine.
- O Patent registered cam-rack adopted for drive mechanism achieved compact & smooth movement.
- OUltra slim and compact body.