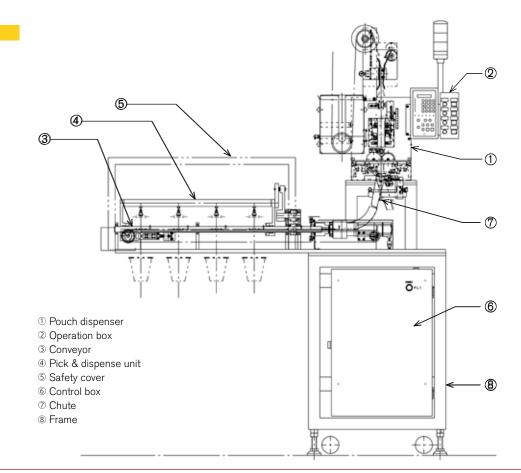

#### General

This system is designed to distribute & dispense individual powder and/or liquid sachets into multiple numbers of containers in one shot. The system is to be used together with our Pouch Dispenser KD-Series.

# Basic Specs

Overview

Below indication is based on combination using our KD-820 Pouch Dispenser. Various sachet types or line speed may be achieved by selecting different Pouch Dispensers.

| Dispense Capacity | Max. 30 shots / minute (4 rows), 20 shots / minute (6 rows)     | * Note 1 |
|-------------------|-----------------------------------------------------------------|----------|
| Pouch Size        | Width: Max. 100mm<br>Length: Max. 150mm<br>Thickness: Max. 30mm |          |
| Power             | AC200/220V, 50/60Hz, 3 Phase, 3kVA                              | * Note 2 |
| Air Utility       | 0.5MPa 400 ℓ /min. (ANR) Dry air                                | * Note 2 |
| Weight            | Approx. 200kg (including pouch cutter approx. 30kg)             | * Note 2 |