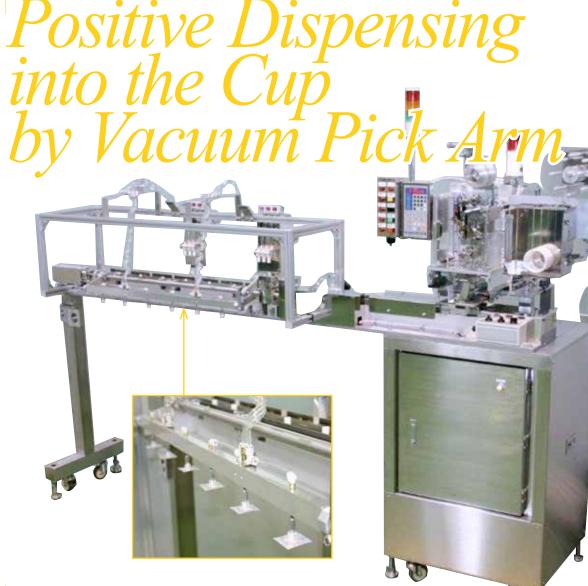

#### General

This system is designed to distribute & dispense individual powder and/or liquid sachets into multiple numbers of containers in one shot. The system is to be used together with our Pouch Dispenser KD-Series.

#### ○ High accurate dispensing

Work sachets are dispensed while firmly maintained by an AC servo driven vacuum pick arm. This enables sachets to be inserted with high accuracy, greatly reducing misplacing.

## ○ Not impacted by electrostatic

Vacuum picking is not influenced by electrostatic and is ideal for small, light sachets.

#### ○ Easy product switching

Only a simple guide mechanism adjustment is required to meet different size work sachets.