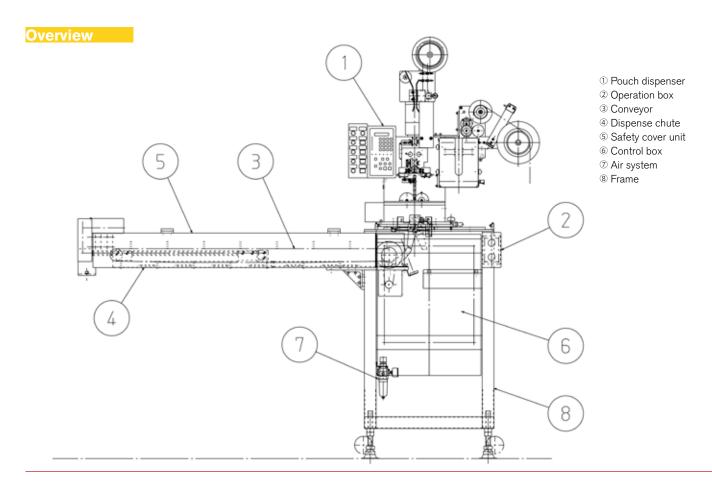

## **PACK DISPENSING SYSTEM**

## Basic Specs

Below indication is based on combination using our KD-810 Pouch Dispenser. Various sachet types or line speed may be achieved by selecting different Pouch Dispensers.

| Dispense Capacity | Max. 30 shots / minute (4 rows), 25 shots / minute (6 rows) | * Note 1 |
|-------------------|-------------------------------------------------------------|----------|
| Card Size         | Width: 50 – 100mm                                           |          |
|                   | Length: 50 - 100mm                                          |          |
|                   | Thickness: Max. 30mm                                        |          |
| Power             | AC200/220V, 50/60Hz, 3 Phase, 1.5kVA                        | * Note 2 |
| Air Utility       | 0.5MPa 10 ℓ /min. (ANR) * Dry air                           |          |
| Weight            | Approx. 150kg (including pouch dispenser)                   |          |