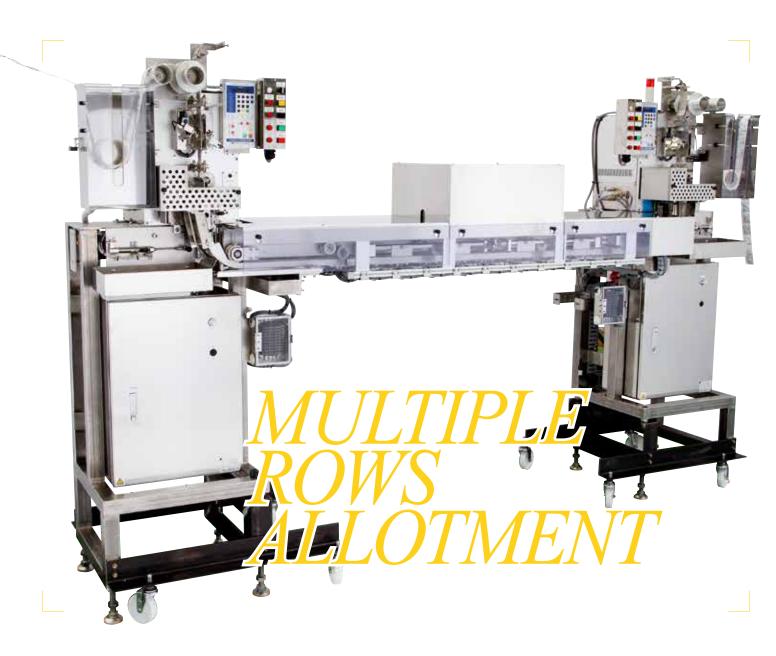

## **SMF ALLOTTING MACHINE**

General

This system is designed to distribute & dispense individual powder and/or liquid sachets into multiple numbers of containers in one shot. The system is to be used together with our Pouch Dispenser KD-Series.

**Features** 

- O Compact design enables to allot & dispense multiple rows by using one (1) set of our Pouch Dispenser
- O Wide varieties of optional functions are available by adopting KD-Series Pouch Dispenser
- Two (2) different sachet types may be dispensed at one shot by using two (2) Pouch Dispensers.
  Back-up operation is also possible.