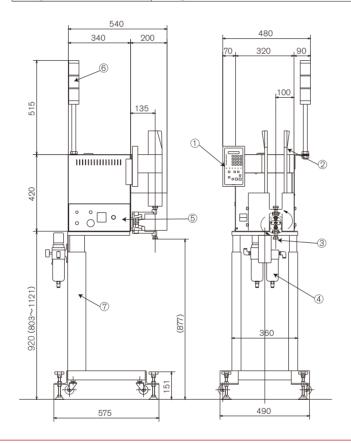

# Overview

- ① Control box
- 2 Card stocker
- 3 Suction arm
- 4 Filter regulator
- ⑤ Power switch / connector
- 6 Tower lamp (Optional)
- Tand frame (Optional)

Lending "hands" to replace human hands.

www.mitsuhashi-corp.co.jp

# Basic Specs

| Dispense Capacity   | Max. 200 pcs / minute                  |
|---------------------|----------------------------------------|
| Card Size           | Width: 30 — 70mm<br>Length: 30 — 100mm |
| Equipment Dimension | 634mm (W) x 812mm (H) x 755mm (D)      |
| Power               | AC200/220V, 50/60Hz, 3 Phase, 1kVA     |
| Air Utility         | 0.5MPa 210 ℓ /min. (ANR) * Dry air     |
| Weight              | 40kg                                   |