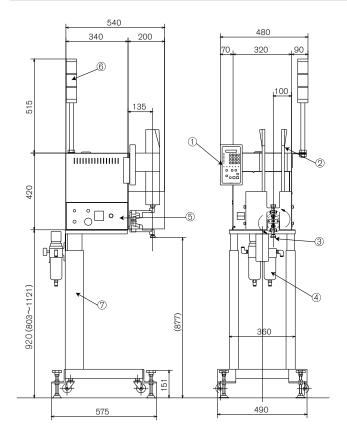

Control Box

| Dispense Capacity   | Max. 200 pcs / minute                  |
|---------------------|----------------------------------------|
| Card Size           | Width: 30 - 70mm<br>Length: 30 - 100mm |
| Equipment Dimension | 634mm (W) x 812mm (H) x 755mm (D)      |
| Power               | AC200/220V, 50/60Hz, 3 Phase, 1kVA     |
| Air Utility         | 0.5MPa 210 ℓ /min. (ANR) * Dry air     |
| Weight              | 40kg                                   |

### Overview

- ① Control box
- 2 Card stocker
- 3 Suction arm
- ④ Filter regulator
- ⑤ Power switch / connector
- 6 Tower lamp (Optional)
- Tand frame (Optional)