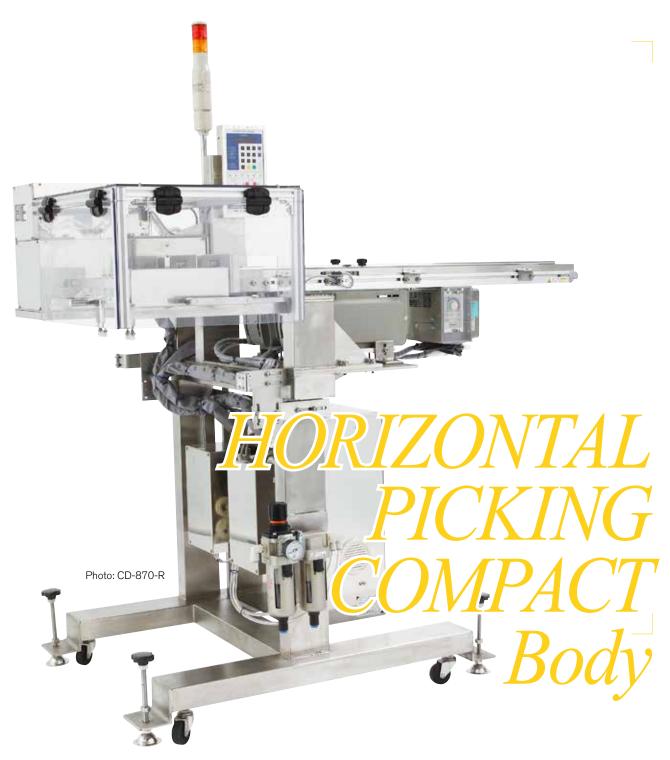

# **CD-870 CARD DISPENSER**

**Features** 

- O Designed to pick & dispense cardboards, trays, lids and flat sachets
- O Work material stocked by conveyor, capable of large stocks
- O Patent registered cam-rack adopted for drive mechanism achieved compact & smooth movement
- O Automatic dispensing at synchronized line speed by receiving signals from equipments such as packing machine
- Equipped with AC servo motor drive

#### Basic Specs

| Capacity            | Max. 120 pcs / minute                          |
|---------------------|------------------------------------------------|
| Work Material Size  | Width: 20 – 200mm<br>Length: 30 – 200mm        |
| Power               | AC200/220V, 50/60Hz, 3 Phase, 1kVA             |
| Air Utility         | 0.5MPa 110 ℓ /min. (ANR) * Dry air             |
| Equipment Dimension | 423mm (W) x 161mm (H) x 210mm (D) * Notes      |
| Weight              | Approx. 50kg (based on below overview drawing) |