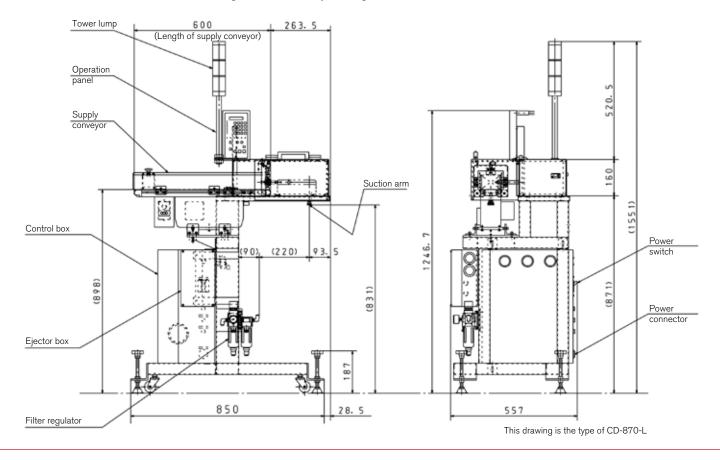

## Overview

Referential drawing at feed conveyor length 600mm

- \* Note 1: CD-870 main unit dimension (excluding feed conveyor, base stand, safety cover)
- \* Note 2: Feed conveyor, base stand, safety cover are to be designed according to work material size(s) and stock volume.