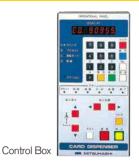

#### Control Box

- O Micro-computer control for counter & various data display
- $\bigcirc$  Independent design enables free mounting according to operation position. Remote operation also available
- Dispense position is adjustable during operation by fine tuning the dispense timing through a Position Switch