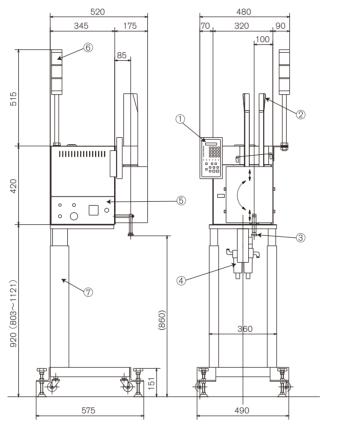

1 Control box

- 2 Card stocker
- ③ Suction arm
- $\circledast$  Filter regulator
- S Power switch / connector
- 6 Tower lamp (Optional)
- ⑦ Stand frame (Optional)

Lending "hands" to replace human hands.

|  | Dispense Capacity   | Max. 100 pcs / minute              |
|--|---------------------|------------------------------------|
|  | Card Size           | Width: 20 – 70mm                   |
|  |                     | Length: 30 – 100mm                 |
|  | Equipment Dimension | 634mm (W) x 812mm (H) x 755mm (D)  |
|  | Power               | AC200/220V, 50/60Hz, 3 Phase, 1kVA |
|  | Air Utility         | 0.5MPa 110 ℓ /min. (ANR) * Dry air |
|  | Weight              | 35kg                               |