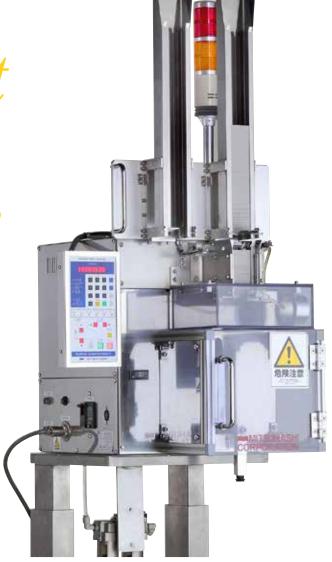

# CD-820 MULTI FUNCTION CARD DISPENSER

SMOOTH Movement CARD Dispenser

Vacuum suction unit

## Overview

- ① Control box
- ② Card stocker
- 3 Suction arm
- ④ Filter regulator
- ⑤ Power switch / connector
- 6 Tower lamp (Optional)
- Tand frame (Optional)