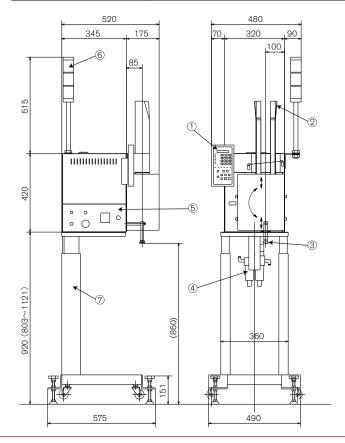

Control Box

| Dispense Capacity   | Max. 100 pcs / minute                  |
|---------------------|----------------------------------------|
| Card Size           | Width: 20 – 70mm<br>Length: 30 – 100mm |
| Equipment Dimension |                                        |
| Power               | AC200/220V, 50/60Hz, 3 Phase, 1kVA     |
| Air Utility         | 0.5MPa 110 ℓ /min. (ANR) * Dry air     |
| Weight              | 35kg                                   |

## Overview

- ① Control box
- ② Card stocker
- 3 Suction arm
- ④ Filter regulator
- ⑤ Power switch / connector
- 6 Tower lamp (Optional)
- Tand frame (Optional)