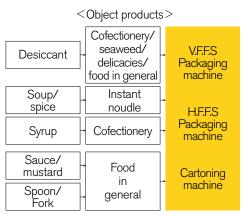

## **POUCH LOADER KE Series**

< Connected machinery >

Desiccant

Soup/ spice/ liquid

Syrup/ suger

High speed 3-side seal filling machine

High speed 3-side seal filling machine for liquid 3side seal filling machine