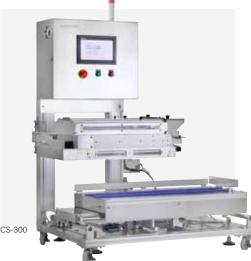

## POUCH STOCKER CS Series

· CS-300

### Fast and precise pouch **Stocking**

Pouch stocker is designed to connect the packing machine to deliver the single or multiple cut pouches (sachets) to a set-position, drops the pouches horizontally, aligns and loads them in to a box.

- The set-position insertion unit uses a rotating shutter with AC servomotor which makes it have low acoustic noise and high speed stocking.
- Stocking figures are configured at the counter, after counting up, new box can be supplied automatically, which makes it easy to operate.
- · Safety covers are mounted for the pouch insertion unit, making its working **safer.**
- Machine space designed effectively makes it more compact.