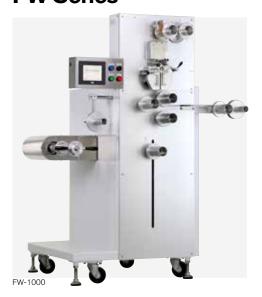

### **POUCH WINDER FW Series**

< Connected machinery>

High speed 3-side seal filling machine Desiccant Soup/ High speed 3-side spice/ liquid seal filling machine for liquid 3side seal filling machine Syrup/ 4side seal filling machine

suger

· FW-1000 · FW-2000

## Fast and precise pouch Winding

Pouch Winder is designed to wind the continuous pouches (sachets) in desirable numbers to a roll form after receiving 3-side or 4-side seal pouches from packaging machine.