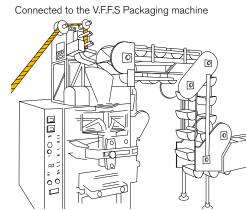

## **POUCH LOADER KE Series**

< Connected machinery >

Desiccant

Soup/ spice/ liquid

Syrup/ suger

High speed 3-side seal filling machine

High speed 3-side seal filling machine for liquid 3side seal filling machine

### Fast and precise pouch Loading

Pouch Loader is designed to load the continuous pouches (sachets) in desirable numbers into carton box after receiving 3-side or 4-side seal pouches from packaging machine.

Using this loader in combination with Pouch Dispenser, the Pouch Feeding operation can save man power greatly.

We also produce Special Pouch Loader for multiple tracks packaging machine.

Connected to the 3 side seal filling machine