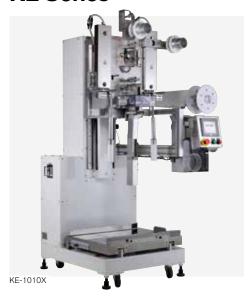

## **POUCH LOADER KE Series**

< Connected machinery >

Desiccant

Soup/ spice/ liquid

Syrup/ suger

High speed 3-side seal filling machine

High speed 3-side seal filling machine for liquid 3side seal filling machine

#### · KE-1010X

· KE-891

### Fast and precise pouch Loading

Pouch Loader is designed to load the continuous pouches (sachets) in desirable numbers into carton box after receiving 3-side or 4-side seal pouches from packaging machine.