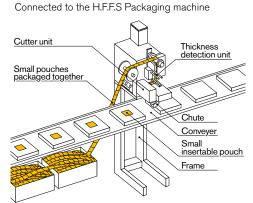

It can also be connected to the Pouch stocker for pouch alignment and loading system.