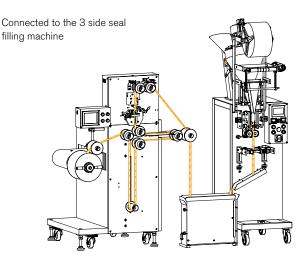

### **POUCH WINDER FW Series**

< Connected machinery>

High speed 3-side seal filling machine Desiccant Soup/ High speed 3-side spice/ liquid seal filling machine for liquid 3side seal filling machine Syrup/ 4side seal filling machine

## Fast and precise pouch Winding

Pouch Winder is designed to wind the continuous pouches (sachets) in desirable numbers to a roll form after receiving 3-side or 4-side seal pouches from packaging machine.

Using this loader in combination with Pouch Dispenser, the Pouch Feeding operation can save man power greatly.

We also produce Special Pouch Loader for multiple tracks packaging machine.