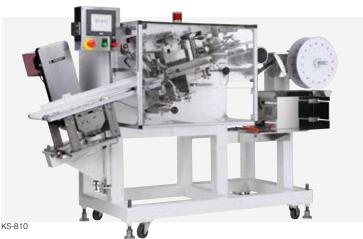

· KS-810

· KS-5000

## POUCH CUTTER KS Series

Fast and precise pouch cutting

· KS-2200

The Pouch Cutter is designed for notches and cuts the chain pouches (sachets) into singles in fix size. Perforation is an option available to be selected.

It can also be connected to the Pouch stocker for pouch alignment and loading system.