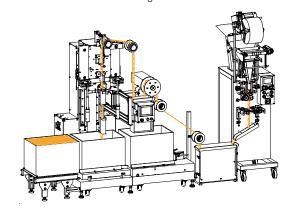

### **POUCH WINDER FW Series**

< Connected machinery>

High speed 3-side seal filling machine Desiccant Soup/ High speed 3-side spice/ liquid seal filling machine for liquid 3side seal filling machine Syrup/ 4side seal filling machine

## Fast and precise pouch Winding

Pouch Winder is designed to wind the continuous pouches (sachets) in desirable numbers to a roll form after receiving 3-side or 4-side seal pouches from packaging machine.

Using this loader in combination with Pouch Dispenser, the Pouch Feeding operation can save man power greatly.

We also produce Special Pouch Loader for multiple tracks packaging machine.