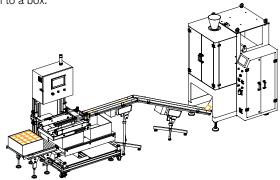

### Fast and precise pouch Loading

Pouch Loader is designed to load the continuous pouches (sachets) in desirable numbers into carton box after receiving 3-side or 4-side seal pouches from packaging machine.

Using this loader in combination with Pouch Dispenser, the Pouch Feeding operation can save man power greatly.

We also produce Special Pouch Loader for multiple tracks packaging machine.

Connected to the 3 side seal filling machine