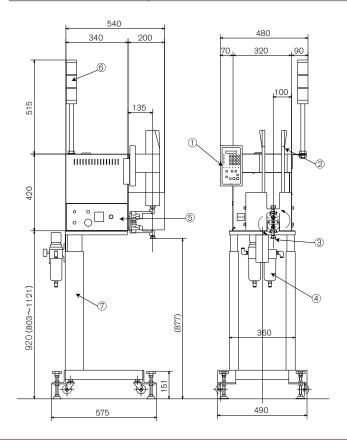

#### Overview

- ① Control box
- 2 Card stocker
- 3 Suction arm
- ④ Filter regulator
- ⑤ Power switch / connector
- 6 Tower lamp (Optional)
- Tand frame (Optional)

www.mitsuhashi-corp.co.jp info@mitsuhashi-corp.co.jp

#### Basic Specs

| Dispense Capacity   | Max. 200 pcs / minute                  |
|---------------------|----------------------------------------|
| Card Size           | Width: 30 — 70mm<br>Length: 30 — 100mm |
| Equipment Dimension | 634mm (W) x 812mm (H) x 755mm (D)      |
| Power               | AC200/220V, 50/60Hz, 3 Phase, 1kVA     |
| Air Utility         | 0.5MPa 210 ℓ /min. (ANR) * Dry air     |
| Weight              | 40kg                                   |