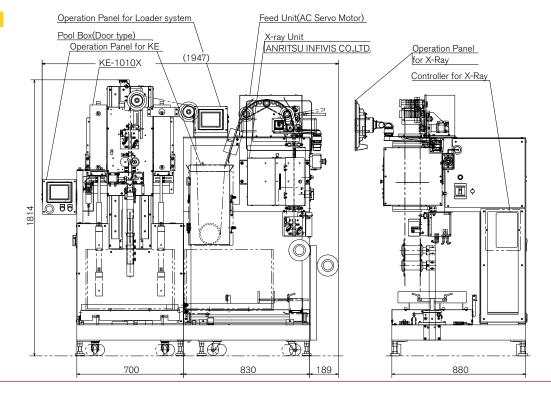

# **KEX-1010X POUCH LOADER with X-Ray**

# Vertical Feeding for High Accuracy X-Ray Inspection

- General
- O Newly developed X-Ray unit dedicated for inspection of chain sachets (powder, liquid, dried-food, etc.)
- O Designed to inspect and detect volume weight and foreign substance of individual sachet, assuring to case good ones only
- O Simple passline design for easy setting of chain sachet by opening the X-Ray unit cover
- O R-L Type (refer to below drawing) and L-R Type available depending on sachet flow direction

### Overview