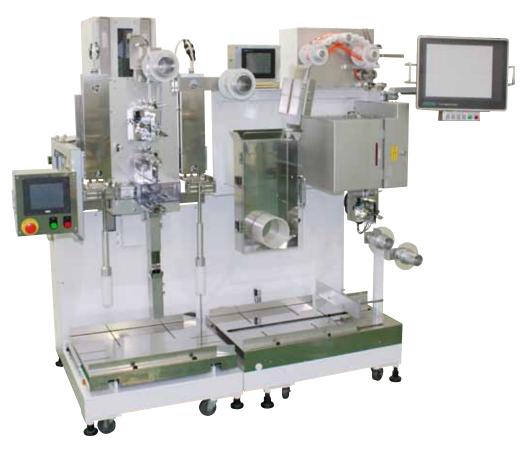

Chain Sachet Folding / Casing Machine at 50m/minute with Compact X-Ray Inspection Unit

# **KEX-1010X POUCH LOADER with X-Ray**

# Vertical Feeding for High Accuracy X-Ray Inspection

#### **Features**

- 1. Vertical feeding for high accuracy inspection
  - ① Belt-free feeding enables direct inspection of the sachets achieving high accuracy inspection
- 2. Compact X-Ray unit designed for minimum footprint & safety first
  - ① Compact & high performance X-Ray unit (ANRITSU INFIVIS CO., LTD.)
  - ② X-Ray unit designed to fit into the existing KE-1010X equipment
  - ③ X-Ray unit FX-1000 may be adopted to your current sachet casing equipment
  - Φ No lead shield for smooth feeding (X-Ray leakage is maintained at safe level 1 

    μ Sv/h without lead shield)
  - ⑤ Seal range inspection, content sharp inspection are also available(Option)
- 3. Dedicated software for X-Ray inspection is designed for easy operation
  - ① 15" color LCD touch panel for operation is dialogue type, assuring clear view and easy operation
  - ② Newly developed algorithm dedicated for chain sachet products enables easy condition setting
  - 3 X-Ray penetration image and inspection result can be monitored on the operation panel
  - Data output is possible by using USB

- General
- O Newly developed X-Ray unit dedicated for inspection of chain sachets (powder, liquid, dried-food, etc.)
- O Designed to inspect and detect volume weight and foreign substance of individual sachet, assuring to case good ones only
- O Simple passline design for easy setting of chain sachet by opening the X-Ray unit cover
- O R-L Type (refer to below drawing) and L-R Type available depending on sachet flow direction