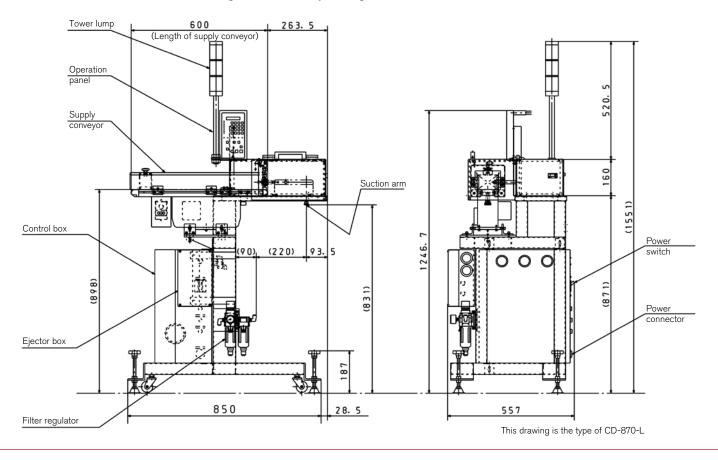

#### Overview

Referential drawing at feed conveyor length 600mm

www.mitsuhashi-corp.co.jp info@mitsuhashi-corp.co.jp

#### Basic Specs

| Capacity            | Max. 120 pcs / minute                          |
|---------------------|------------------------------------------------|
| Work Material Size  | Width: 20 - 200mm                              |
|                     | Length: 30 - 200mm                             |
| Power               | AC200/220V, 50/60Hz, 3 Phase, 1kVA             |
| Air Utility         | 0.5MPa 110 ℓ /min. (ANR) * Dry air             |
| Equipment Dimension | 423mm (W) x 161mm (H) x 210mm (D) * Notes      |
| Weight              | Approx. 50kg (based on below overview drawing) |

- \* Note 1: CD-870 main unit dimension (excluding feed conveyor, base stand, safety cover)
- \* Note 2: Feed conveyor, base stand, safety cover are to be designed according to work material size(s) and stock volume.