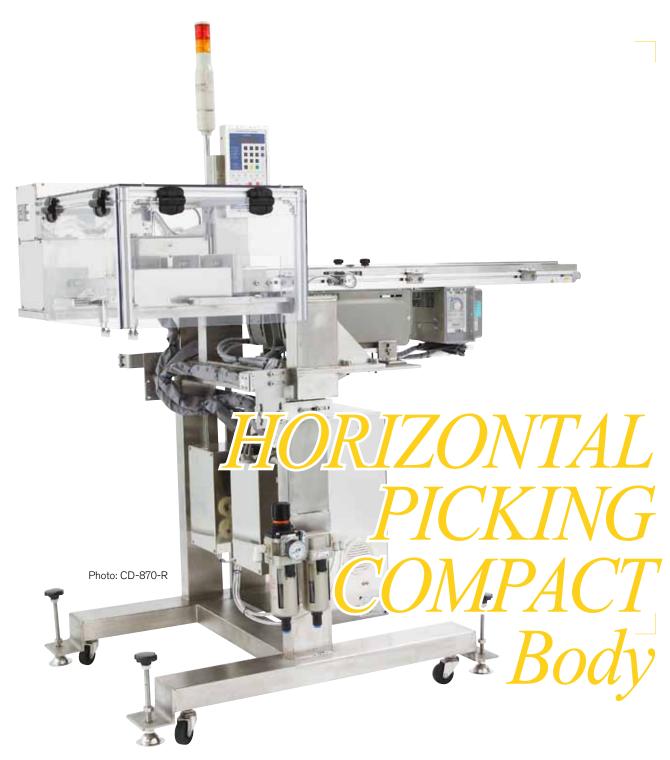

## **CD-870 CARD DISPENSER**

Features

- $\bigcirc$  Designed to pick & dispense cardboards, trays, lids and flat sachets
- O Work material stocked by conveyor, capable of large stocks
- O Patent registered cam-rack adopted for drive mechanism achieved compact & smooth movement
- OAutomatic dispensing at synchronized line speed by receiving signals from equipments such as packing machine
- OEquipped with AC servo motor drive

#### Basic Specs

| Capacity            | Max. 120 pcs / minute                          |
|---------------------|------------------------------------------------|
| Work Material Size  | Width: 20 - 200mm                              |
|                     | Length: 30 - 200mm                             |
| Power               | AC200/220V, 50/60Hz, 3 Phase, 1kVA             |
| Air Utility         | 0.5MPa 110 ℓ /min. (ANR) * Dry air             |
| Equipment Dimension | 423mm (W) x 161mm (H) x 210mm (D) * Notes      |
| Weight              | Approx. 50kg (based on below overview drawing) |