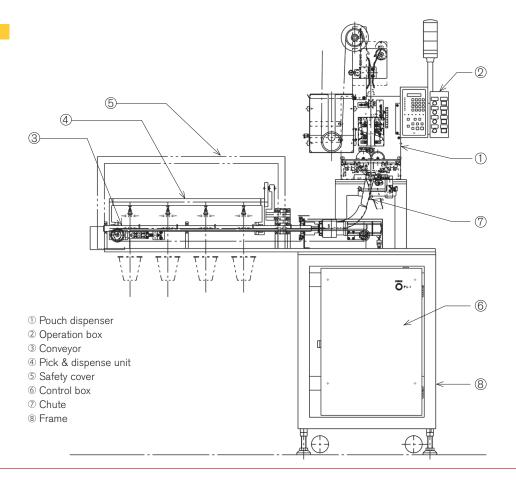

### Basic Specs

Below indication is based on combination using our KD-820 Pouch Dispenser. Various sachet types or line speed may be achieved by selecting different Pouch Dispensers.

| Dispense Capacity | Max. 30 shots / minute (4 rows), 20 shots / minute (6 rows) | * Note 1 |
|-------------------|-------------------------------------------------------------|----------|
| Pouch Size        | Width: Max. 100mm<br>Length: Max. 150mm                     |          |
|                   | Thickness: Max. 30mm                                        |          |
| Power             | AC200/220V, 50/60Hz, 3 Phase, 3kVA                          | * Note 2 |
| Air Utility       | 0.5MPa 400 ℓ /min. (ANR) Dry air                            | * Note 2 |
| Weight            | Approx. 200kg (including pouch cutter approx. 30kg)         | * Note 2 |