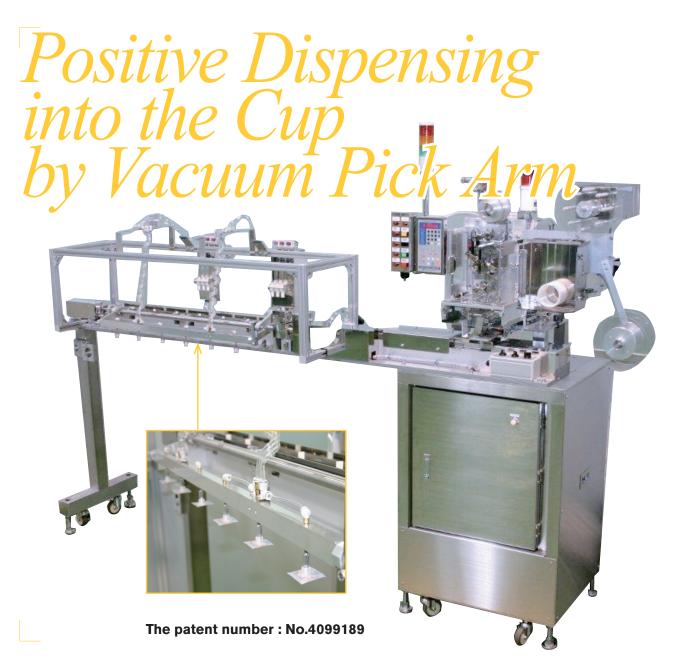

# **SMV ALLOTTING MACHINE**

General

This system is designed to distribute & dispense individual powder and/or liquid sachets into multiple numbers of containers in one shot. The system is to be used together with our Pouch Dispenser KD-Series.

### High accurate dispensing

Work sachets are dispensed while firmly maintained by an AC servo driven vacuum pick arm. This enables sachets to be inserted with high accuracy, greatly reducing misplacing.

### O Not impacted by electrostatic

Vacuum picking is not influenced by electrostatic and is ideal for small, light sachets.

### Easy product switching

Only a simple guide mechanism adjustment is required to meet different size work sachets.