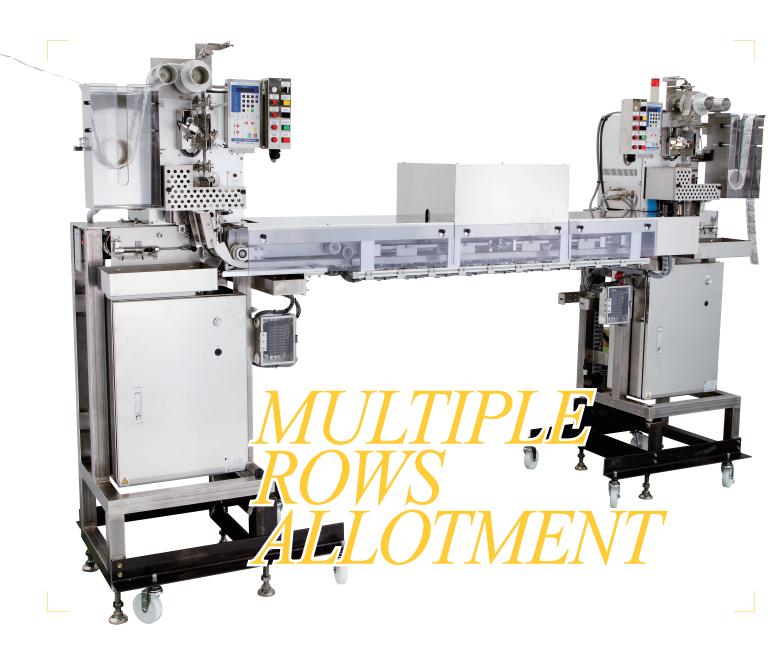

## **SMF ALLOTTING MACHINE**

General

This system is designed to distribute & dispense individual powder and/or liquid sachets into multiple numbers of containers in one shot. The system is to be used together with our Pouch Dispenser KD-Series.

**Features** 

- O Compact design enables to allot & dispense multiple rows by using one (1) set of our Pouch Dispenser
- O Wide varieties of optional functions are available by adopting KD-Series Pouch Dispenser
- Two (2) different sachet types may be dispensed at one shot by using two (2) Pouch Dispensers.
  Back-up operation is also possible.