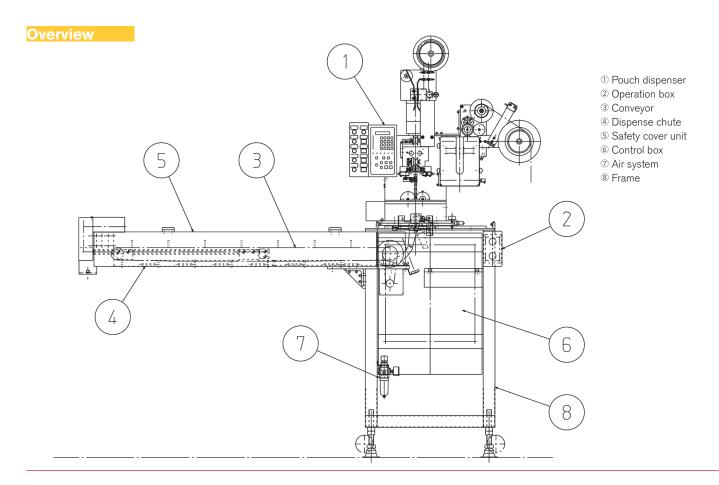

## **PACK DISPENSING SYSTEM**

## Basic Specs

Below indication is based on combination using our KD-810 Pouch Dispenser. Various sachet types or line speed may be achieved by selecting different Pouch Dispensers.

| Dispense Capacity | Max. 30 shots / minute (4 rows), 25 shots / minute (6 rows) | * Note 1 |
|-------------------|-------------------------------------------------------------|----------|
| Card Size         | Width: 50 - 100mm                                           |          |
|                   | Length: 50 - 100mm                                          |          |
|                   | Thickness: Max. 30mm                                        |          |
| Power             | AC200/220V, 50/60Hz, 3 Phase, 1.5kVA                        | * Note 2 |
| Air Utility       | 0.5MPa 10 ℓ /min. (ANR) * Dry air                           |          |
| Weight            | Approx. 150kg (including pouch dispenser)                   |          |