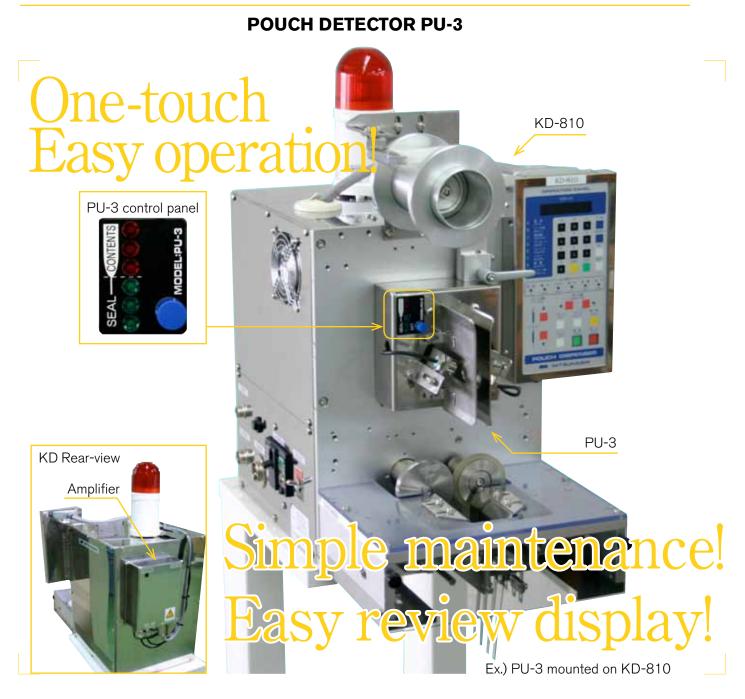

# Non Contact pitch measurement unit PU-3

## Outline

A non-contact pitch measurement unit is used for pitch detection of a pouch dispenser "KD-810" etc. Compared with the conventional roll type thickness detection unit, handling is easy and realizes positive pitch measurement.

**Characteristic** 

The pitch of any pouches is stably detected.
Regardless of contents (powder, liquid, ingredients) and the package material (vinyl, PET, and aluminum) of a pouch, it is applicable.

○ A one push of a SET switch makes adjustment complete. A product change is also speedy.

○ An operation panel is a legible LED display, A disregard level is also distinguishable in an instant.