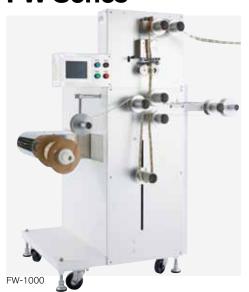

### **POUCH WINDER FW Series**

< Connected machinery >

Desiccant

Soup/ spice/

liquid Syrup/ suger High speed 3-side seal filling machine

High speed 3-side seal filling machine for liquid

3side seal filling machine 4side seal filling machine

### · FW-1000

· FW-2000

## Fast and precise pouch Winding

Pouch Winder is designed to wind the continuous pouches (sachets) in desirable numbers to a roll form after receiving 3-side or 4-side seal pouches from packaging machine.

Using this loader in combination with Pouch Dispenser, the Pouch Feeding operation can save man power greatly.

#### We also produce Special Pouch Loader for multiple tracks packaging machine.