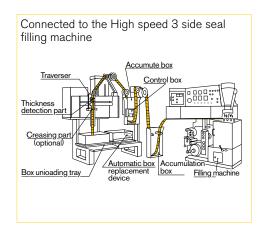

## **POUCH LOADER KE Series**

< Connected machinery >

Desiccant

Soup/ spice/ liquid

Syrup/ suger High speed 3-side seal filling machine

High speed 3-side seal filling machine for liquid 3side seal filling machine

4side seal filling machine

· KE-1000V · KE-890 · KE-344

## Fast and precise pouch Loading

Pouch Loader is designed to load the continuous pouches (sachets) in desirable numbers, into carton box after receiving 3-side or 4-side seal pouches from packaging machine.

Using this loader in combination with Pouch Dispenser, the Pouch Feeding operation can save man power greatly.

#### We also produce Special Pouch Loader for multiple tracks packaging machine.