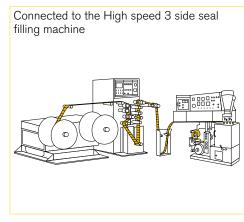

### **POUCH WINDER FW Series**

< Connected machinery >

Desiccant

Soup/ spice/

liquid Syrup/ suger High speed 3-side seal filling machine

High speed 3-side seal filling machine for liquid

3side seal filling machine 4side seal filling machine

## Fast and precise pouch Winding

Pouch Winder is designed to wind the continuous pouches (sachets) in desirable numbers to a roll form after receiving 3-side or 4-side seal pouches from packaging machine.