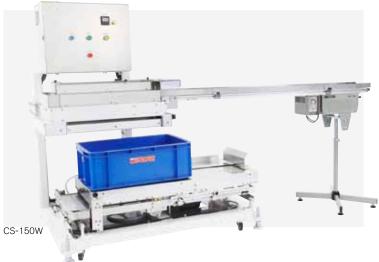

### **POUCH STOCKER CS Series**

**CARD DISPENSER CD Series** 

CD-810

· CS-150W

## Fast and precise pouch Stocking

Pouch stocker is designed, to connect the packing machine to deliver the single or multiple cut pouches (sachets) to a setposition, drops the pouches horizontally, aligns and loads them in to a box.

- · The set-position insertion unit uses a rotating shutter with AC servomotor which makes it have low acoustic noise and high speed stocking.
- · Stocking figures are configured at the counter, after counting up, new box can be supplied automatically, which makes it easy to operate.
- Safety covers are mounted for the pouch insertion unit, making its working safer.
- · Machine space designed effectively makes it more compact.
  - · CD-810
  - · CD-861
  - · CD-910