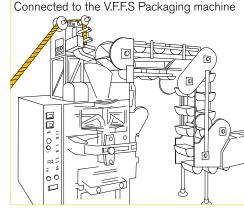

## POUCH DISPENSER KD Series

## Fast and precise pouch dispensing

The pouch dispenser is designed to cut continuous pouches (sachets) into singles in fixed size and deliver it to right position of packaging machine.

There are enriched options that can be chosen for different products:

Fix position dispensing unit deliver pouch to same position eventhe wrapping machine speed is changed.

Feed unit makes the heavy pouch dispensing available,

Vibrator unit makes the light and fine particle pouch's length detecting more precise.