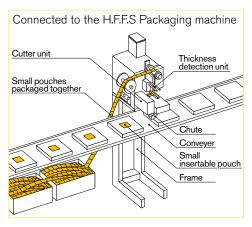

### **POUCH STOCKER CS Series**

**CARD DISPENSER CD Series** 

CD-810

· CS-150W

## Fast and precise pouch Stocking

Pouch stocker is designed, to connect the packing machine to deliver the single or multiple cut pouches (sachets) to a setposition, drops the pouches horizontally, aligns and loads them in to a box.

- · The set-position insertion unit uses a rotating shutter with AC servomotor which makes it have low acoustic noise and high speed stocking.
- · Stocking figures are configured at the counter, after counting up, new box can be supplied automatically, which makes it easy to operate.
- Safety covers are mounted for the pouch insertion unit, making its working safer.
- · Machine space designed effectively makes it more compact.
  - · CD-810
  - · CD-861
  - · CD-910