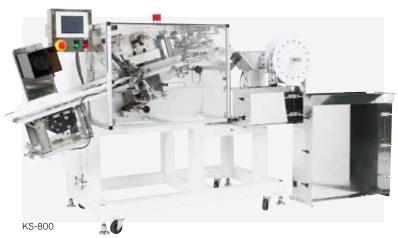

## POUCH CUTTER KS Series

- · KS-800
- · KS-2100

## Fast and precise pouch cutting

The Pouch Cutter is designed for notches and cuts the chain pouches (sachets) into singles in fix size. Perforation is an option available to be selected.

It can also be connected to the Pouch stocker for pouch alignment and loading system.