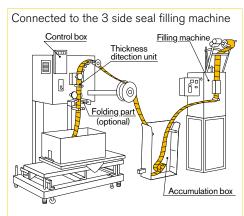

### **POUCH STOCKER CS Series**

**CARD DISPENSER CD Series** 

CD-810

· CS-150W

## Fast and precise pouch Stocking

Pouch stocker is designed, to connect the packing machine to deliver the single or multiple cut pouches (sachets) to a setposition, drops the pouches horizontally, aligns and loads them in to a box.

- · The set-position insertion unit uses a rotating shutter with AC servomotor which makes it have low acoustic noise and high speed stocking.
- · Stocking figures are configured at the counter, after counting up, new box can be supplied automatically, which makes it easy to operate.
- Safety covers are mounted for the pouch insertion unit, making its working safer.
- · Machine space designed effectively makes it more compact.
  - · CD-810
  - · CD-861
  - · CD-910