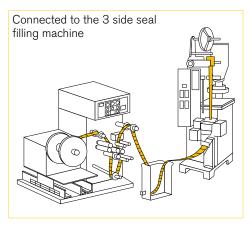

### **POUCH WINDER FW Series**

< Connected machinery >

Desiccant

Soup/ spice/

liquid Syrup/ suger High speed 3-side seal filling machine

High speed 3-side seal filling machine for liquid

3side seal filling machine 4side seal filling machine

## Fast and precise pouch Winding

Pouch Winder is designed to wind the continuous pouches (sachets) in desirable numbers to a roll form after receiving 3-side or 4-side seal pouches from packaging machine.