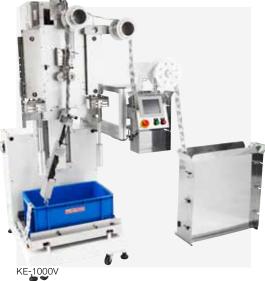

## **POUCH LOADER KE Series**

< Connected machinery >

Desiccant

Soup/ spice/ liquid

Syrup/ suger High speed 3-side seal filling machine

High speed 3-side seal filling machine for liquid 3side seal filling machine

4side seal filling machine

· KE-1000V · KE-890 · KE-344

## Fast and precise pouch Loading

Pouch Loader is designed to load the continuous pouches (sachets) in desirable numbers, into carton box after receiving 3-side or 4-side seal pouches from packaging machine.