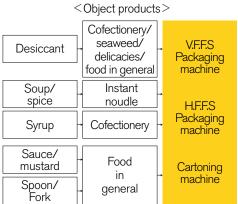

## **POUCH LOADER KE Series**

< Connected machinery >

Desiccant

Soup/ spice/ liquid

Syrup/ suger High speed 3-side seal filling machine

High speed 3-side seal filling machine for liquid 3side seal filling machine

4side seal filling machine

· KE-1000V · KE-890 · KE-344

### **POUCH WINDER FW Series**

< Connected machinery >

Desiccant

Soup/ spice/

liquid Syrup/ suger High speed 3-side seal filling machine

High speed 3-side seal filling machine for liquid

3side seal filling machine 4side seal filling machine